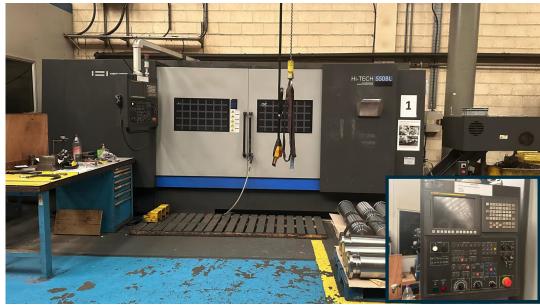

Lot 9: HWACHEON Hi-Tec 550BL CNC Lathe with Fanuc Series 0i-TD Control (2011)

Lot 10: HWACHEON Hi-Tec 700 CNC Lathe with Fanuc Series 18i-TB Control (2008)

Lot 11: HWACHEON Hi-Tech 700 CNC Lathe with Fanuc Series 0i-TD Control (2014)