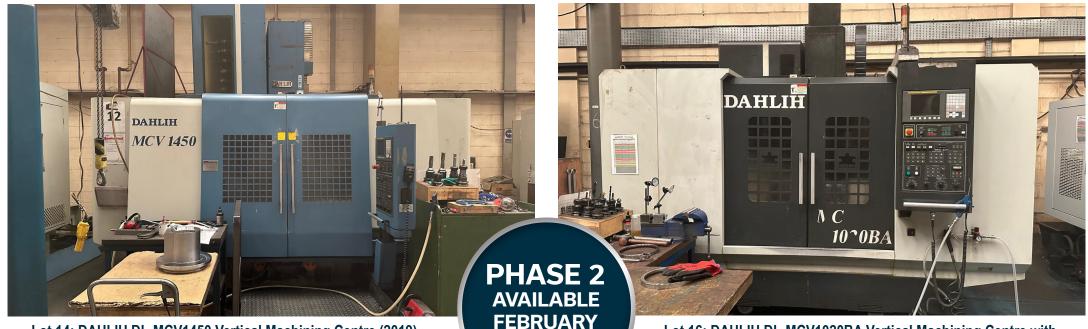

## machinebidder.com

Lot 14: DAHLIH DL-MCV1450 Vertical Machining Centre (2019) (2 available)

Lot 5: DAHLIH MCV1020BA Vertical Machining Centre with Fanuc Series 0i-MC Control (2007)

2025

Lot 13: DAHLIH MCV2100 Vertical Machining Centre with Fanuc Series 0i-MD Control (2013)

Lot 15: DAHLIH MCH800 Twin Pallet Horizontal Machining Centre with Fanuc Series 0i-MD Control (2012)

machinebidder.com

Phase 1 - Lots can be purchased and released immediately.

Phase 2 - Lots can be purchased immediately but only released in February, 2025.