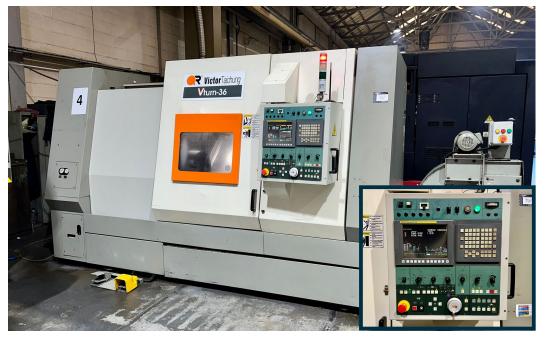

Lot 8: DAHLIH MCV720 Vertical Machining Centre with Fanuc 0i-MD Control (2012)

Lot 1: VICTOR VTURN 40/220 CNC Lathe with Fanuc Series 0i-TC Control (2008)

Lot 2: VICTOR VTURN 36/85 CNC Lathe with Fanuc Series 0i-TC Control (2008)