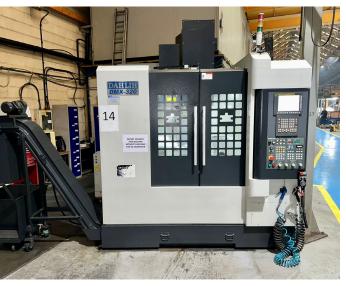

## machinebidder.com

Lot 14: DAHLIH DL-MCV1450 Vertical Machining Centre (2019) (2 available)

Lot 5: DAHLIH MCV1020BA Vertical Machining Centre with Fanuc Series 0i-MC Control (2007)

2025

Lot 13: DAHLIH MCV2100 Vertical Machining Centre with Fanuc Series 0i-MD Control (2013)