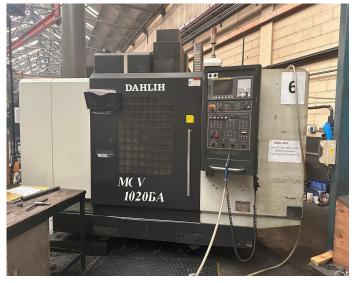

## machinebidder.com

Lot 14: DAHLIH DL-MCV1450 Vertical Machining Centre (2019) (2 available)

Lot 5: DAHLIH MCV1020BA Vertical Machining Centre with Fanuc Series 0i-MC Control (2007)

2025

Lot 13: DAHLIH MCV2100 Vertical Machining Centre with Fanuc Series 0i-MD Control (2013)