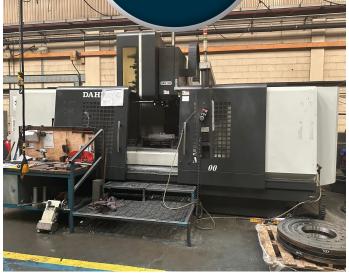

#### **MODERN CNC LATHES & MACHINING CENTRES WEST YORKSHIRE, ENGLAND**

Lot 6: DAHLIH MCV720 Vertical Machining Centre with **Fanuc Solution C Control (2013)** 

Lot 7: DAHLIH DMX320 5 Axis Vertical Machining Centre with Fanuc Series 0i-MF Control (2018)

Lot 8: DAHLIH MCV720 Vertical Machining Centre with Fanuc 0i-MD Control (2012)

Lot 1: VICTOR VTURN 40/220 CNC Lathe with Fanuc Series 0i-TC Control (2008)

Lot 2: VICTOR VTURN 36/85 CNC Lathe with Fanuc Series 0i-TC Control (2008)