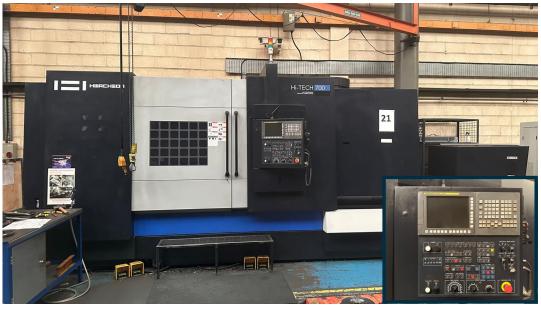

Lot 9: HWACHEON Hi-Tec 550BL CNC Lathe with Fanuc Series 0i-TD Control (2011)

Lot 10: HWACHEON Hi-Tec 700 CNC Lathe with Fanuc Series 18i-TB Control (2008)

Lot 11: HWACHEON Hi-Tech 700 CNC Lathe with Fanuc Series 0i-TD Control (2014)