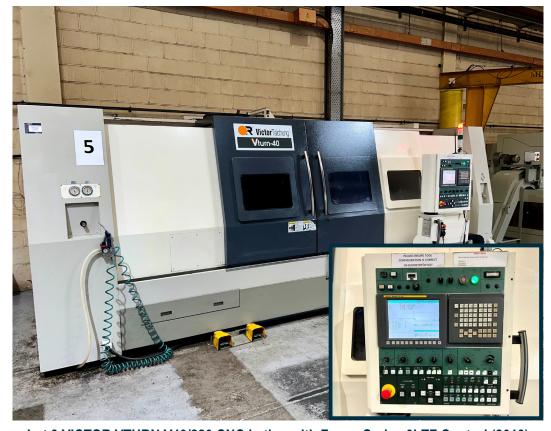

Lot 8: DAHLIH MCV720 Vertical Machining Centre with Fanuc 0i-MD Control (2012)

Lot 1: VICTOR VTURN 40/220 CNC Lathe with Fanuc Series 0i-TC Control (2008)

Lot 2: VICTOR VTURN 36/85 CNC Lathe with Fanuc Series 0i-TC Control (2008)