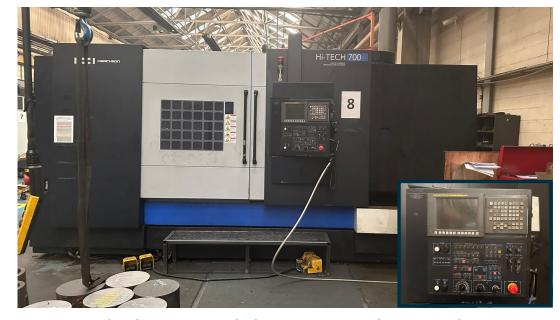

Lot 12: HWACHEON Hi-Tech 700 CNC Lathe with Fanuc Series 0i-TD Control (2019)

Viewing on site will be available by appointment only with the auctioneers Visiting parties will need to wear Personal Protective Equipment (PPE) No minors will be allowed on site. For further enquiries contact our manchester office 0161 345 3000