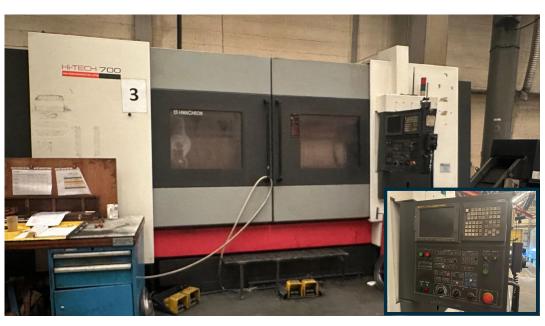

Lot 9: HWACHEON Hi-Tec 550BL CNC Lathe with Fanuc Series 0i-TD Control (2011)

Lot 10: HWACHEON Hi-Tec 700 CNC Lathe with Fanuc Series 18i-TB Control (2008)

Lot 11: HWACHEON Hi-Tech 700 CNC Lathe with Fanuc Series 0i-TD Control (2014)