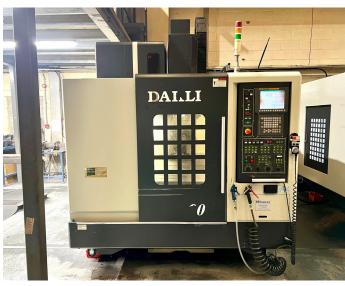

#### **MODERN CNC LATHES & MACHINING CENTRES WEST YORKSHIRE, ENGLAND**

Lot 6: DAHLIH MCV720 Vertical Machining Centre with **Fanuc Solution C Control (2013)** 

Lot 7: DAHLIH DMX320 5 Axis Vertical Machining Centre with Fanuc Series 0i-MF Control (2018)

Lot 8: DAHLIH MCV720 Vertical Machining Centre with Fanuc 0i-MD Control (2012)

Lot 1: VICTOR VTURN 40/220 CNC Lathe with Fanuc Series 0i-TC Control (2008)

Lot 2: VICTOR VTURN 36/85 CNC Lathe with Fanuc Series 0i-TC Control (2008)