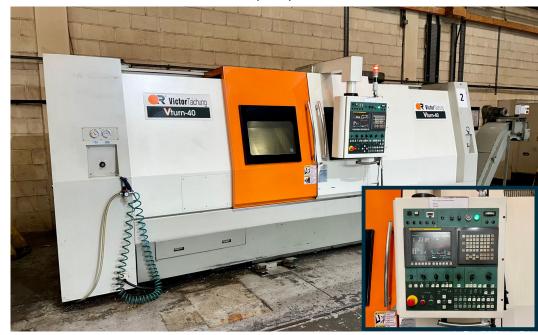

Lot 8: DAHLIH MCV720 Vertical Machining Centre with Fanuc 0i-MD Control (2012)

Lot 1: VICTOR VTURN 40/220 CNC Lathe with Fanuc Series 0i-TC Control (2008)

Lot 2: VICTOR VTURN 36/85 CNC Lathe with Fanuc Series 0i-TC Control (2008)