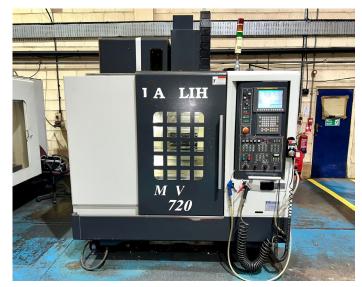

## machinebidder.com

Lot 14: DAHLIH DL-MCV1450 Vertical Machining Centre (2019) (2 available)

Lot 5: DAHLIH MCV1020BA Vertical Machining Centre with Fanuc Series 0i-MC Control (2007)

2025

Lot 13: DAHLIH MCV2100 Vertical Machining Centre with Fanuc Series 0i-MD Control (2013)