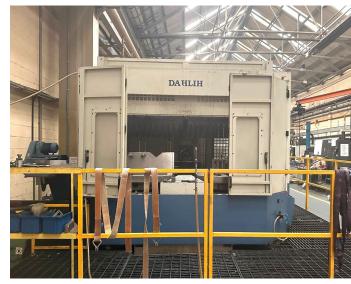

Lot 15: DAHLIH MCH800 Twin Pallet Horizontal Machining Centre with Fanuc Series 0i-MD Control (2012)

machinebidder.com

Phase 1 - Lots can be purchased and released immediately.

Phase 2 - Lots can be purchased immediately but only released in February, 2025.