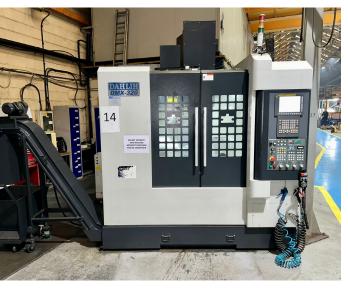

#### **MODERN CNC LATHES & MACHINING CENTRES WEST YORKSHIRE, ENGLAND**

Lot 6: DAHLIH MCV720 Vertical Machining Centre with **Fanuc Solution C Control (2013)** 

Lot 7: DAHLIH DMX320 5 Axis Vertical Machining Centre with Fanuc Series 0i-MF Control (2018)