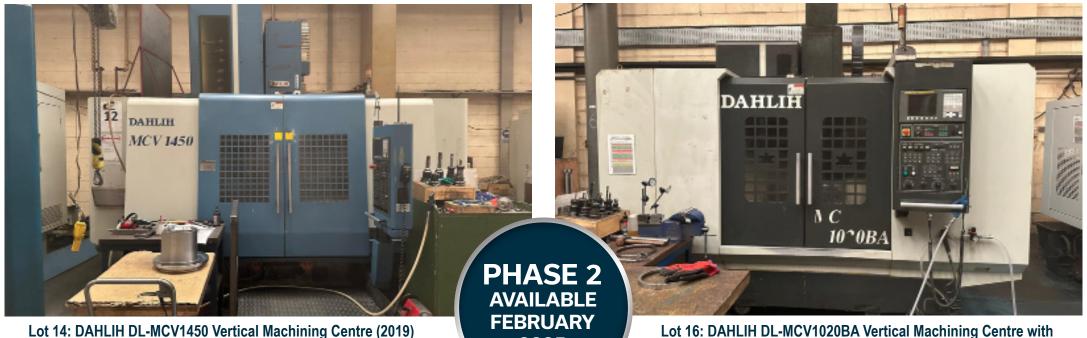

## machinebidder.com

machinebidder.com

Lot 14: DAHLIH DL-MCV1450 Vertical Machining Centre (2019) (2 available)

2025

Lot 13: DAHLIH MCV2100 Vertical Machining Centre with Fanuc Series 0i-MD Control (2013)

Fanuc Series 0i-MC Control (2008)

Lot 15: DAHLIH MCH800 Twin Pallet Horizontal Machining Centre with Fanuc Series 0i-MD Control (2012)

Phase 1 - Lots can be purchased and released immediately.

Lot 5: DAHLIH MCV1020BA Vertical Machining Centre

with Fanuc Series 0i-MC Control (2007)

Phase 2 - Lots can be purchased immediately but only released in February, 2025.

DAHLIH

M(V 1020EA

Lot 9: HWACHEON Hi-Tec 550BL CNC Lathe with Fanuc Series 0i-TD Control (2011)