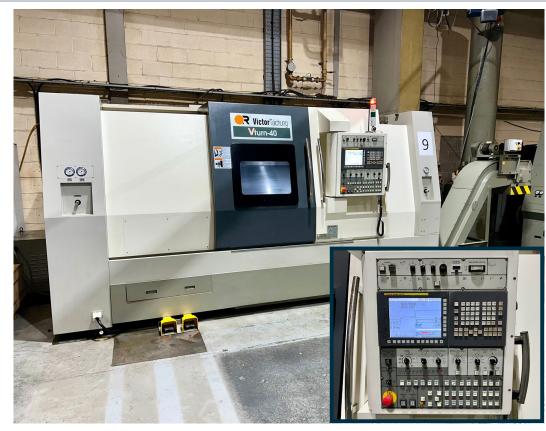

Lot 8: DAHLIH MCV720 Vertical Machining Centre with Fanuc 0i-MD Control (2012)

Lot 1: VICTOR VTURN 40/220 CNC Lathe with Fanuc Series 0i-TC Control (2008)

Lot 2: VICTOR VTURN 36/85 CNC Lathe with Fanuc Series 0i-TC Control (2008)