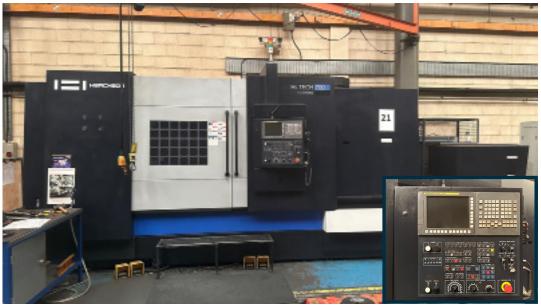

Lot 10: HWACHEON Hi-Tec 700 CNC Lathe with Fanuc Series 18i-TB Control (2008)

Lot 11: HWACHEON Hi-Tech 700 CNC Lathe with Fanuc Series 0i-TD Control (2014)

Lot 12: HWACHEON Hi-Tech 700 CNC Lathe with Fanuc Series 0i-TD Control (2019)