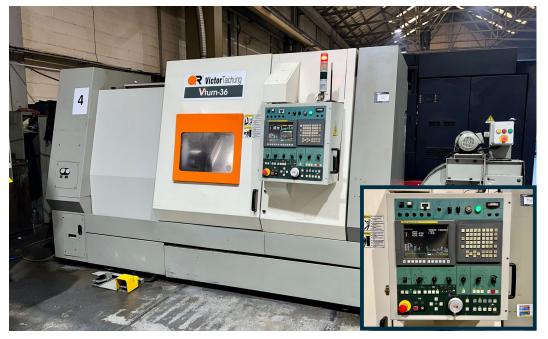

Lot 8: DAHLIH MCV720 Vertical Machining Centre with Fanuc 0i-MD Control (2012)

Lot 1: VICTOR VTURN 40/220 CNC Lathe with Fanuc Series 0i-TC Control (2008)

Lot 2: VICTOR VTURN 36/85 CNC Lathe with Fanuc Series 0i-TC Control (2008)