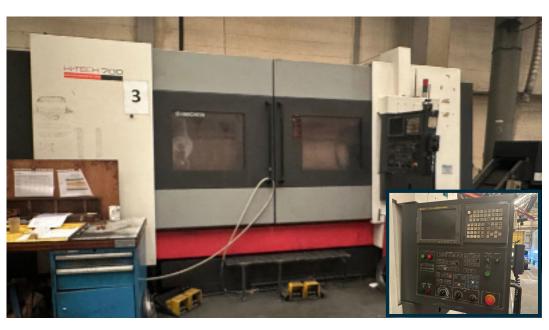

Lot 10: HWACHEON Hi-Tec 700 CNC Lathe with Fanuc Series 18i-TB Control (2008)

Lot 11: HWACHEON Hi-Tech 700 CNC Lathe with Fanuc Series 0i-TD Control (2014)

Lot 12: HWACHEON Hi-Tech 700 CNC Lathe with Fanuc Series 0i-TD Control (2019)