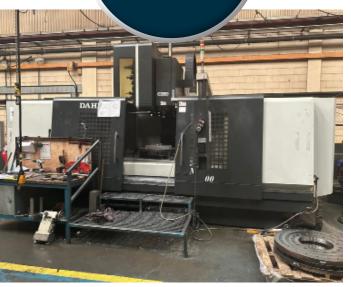

#### **MODERN CNC LATHES & MACHINING CENTRES WEST YORKSHIRE, ENGLAND**

Lot 6: DAHLIH MCV720 Vertical Machining Centre with **Fanuc Solution C Control (2013)** 

Lot 7: DAHLIH DMX320 5 Axis Vertical Machining Centre with Fanuc Series 0i-MF Control (2018)

Lot 8: DAHLIH MCV720 Vertical Machining Centre with Fanuc 0i-MD Control (2012)

Lot 1: VICTOR VTURN 40/220 CNC Lathe with Fanuc Series 0i-TC Control (2008)

Lot 2: VICTOR VTURN 36/85 CNC Lathe with Fanuc Series 0i-TC Control (2008)