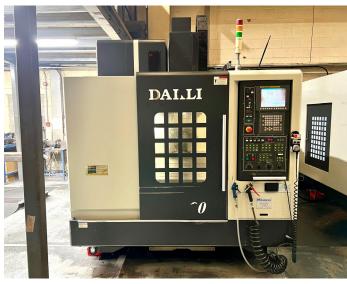

#### **MODERN CNC LATHES & MACHINING CENTRES WEST YORKSHIRE, ENGLAND**

Lot 6: DAHLIH MCV720 Vertical Machining Centre with **Fanuc Solution C Control (2013)** 

Lot 7: DAHLIH DMX320 5 Axis Vertical Machining Centre with Fanuc Series 0i-MF Control (2018)