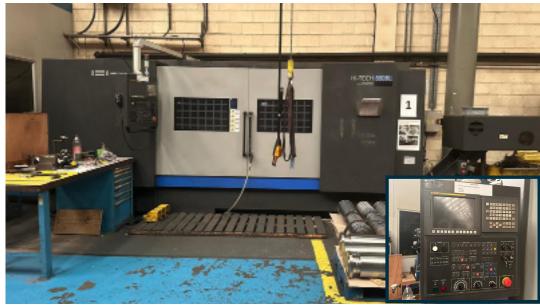

Lot 10: HWACHEON Hi-Tec 700 CNC Lathe with Fanuc Series 18i-TB Control (2008)

Lot 11: HWACHEON Hi-Tech 700 CNC Lathe with Fanuc Series 0i-TD Control (2014)

Lot 12: HWACHEON Hi-Tech 700 CNC Lathe with Fanuc Series 0i-TD Control (2019)