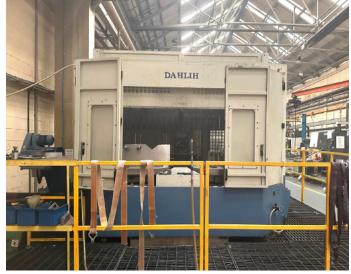

## machinebidder.com

machinebidder.com

Lot 14: DAHLIH DL-MCV1450 Vertical Machining Centre (2019) (2 available)

2025

Lot 13: DAHLIH MCV2100 Vertical Machining Centre with Fanuc Series 0i-MD Control (2013)

Fanuc Series 0i-MC Control (2008)

Lot 15: DAHLIH MCH800 Twin Pallet Horizontal Machining Centre with Fanuc Series 0i-MD Control (2012)

Phase 1 - Lots can be purchased and released immediately.

Lot 5: DAHLIH MCV1020BA Vertical Machining Centre