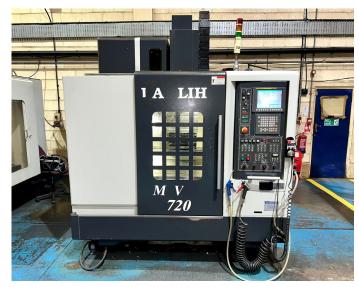

#### **MODERN CNC LATHES & MACHINING CENTRES WEST YORKSHIRE, ENGLAND**

Lot 6: DAHLIH MCV720 Vertical Machining Centre with **Fanuc Solution C Control (2013)** 

Lot 7: DAHLIH DMX320 5 Axis Vertical Machining Centre with Fanuc Series 0i-MF Control (2018)

Lot 8: DAHLIH MCV720 Vertical Machining Centre with Fanuc 0i-MD Control (2012)

Lot 1: VICTOR VTURN 40/220 CNC Lathe with Fanuc Series 0i-TC Control (2008)

Lot 2: VICTOR VTURN 36/85 CNC Lathe with Fanuc Series 0i-TC Control (2008)