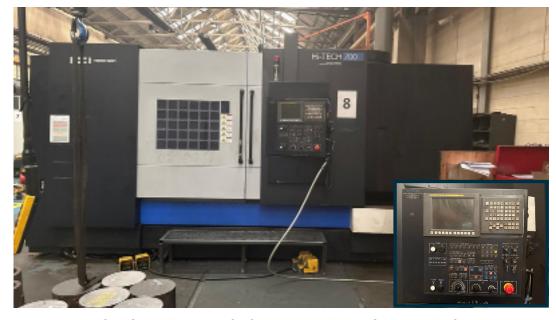

Lot 10: HWACHEON Hi-Tec 700 CNC Lathe with Fanuc Series 18i-TB Control (2008)

Lot 11: HWACHEON Hi-Tech 700 CNC Lathe with Fanuc Series 0i-TD Control (2014)

Lot 12: HWACHEON Hi-Tech 700 CNC Lathe with Fanuc Series 0i-TD Control (2019)