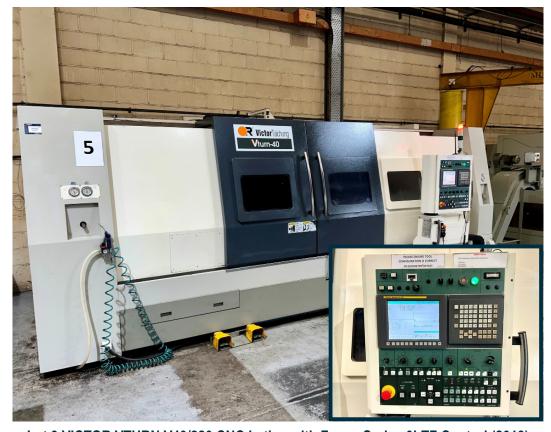

Fanuc Series 0i-MC Control (2008)

Lot 15: DAHLIH MCH800 Twin Pallet Horizontal Machining Centre with Fanuc Series 0i-MD Control (2012)

Phase 1 - Lots can be purchased and released immediately.

Lot 5: DAHLIH MCV1020BA Vertical Machining Centre