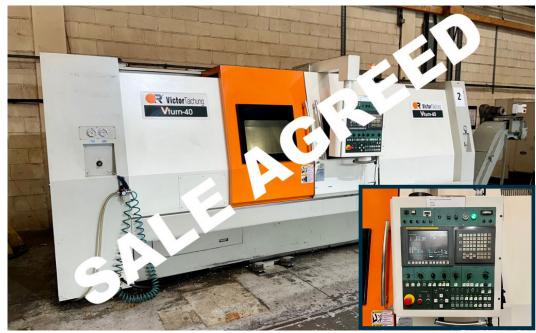

Lot 8: DAHLIH MCV720 Vertical Machining Centre with Fanuc 0i-MD Control (2012)

Lot 1: VICTOR VTURN 40/220 CNC Lathe with Fanuc Series 0i-TC Control (2008)

Lot 2: VICTOR VTURN 36/85 CNC Lathe with Fanuc Series 0i-TC Control (2008)